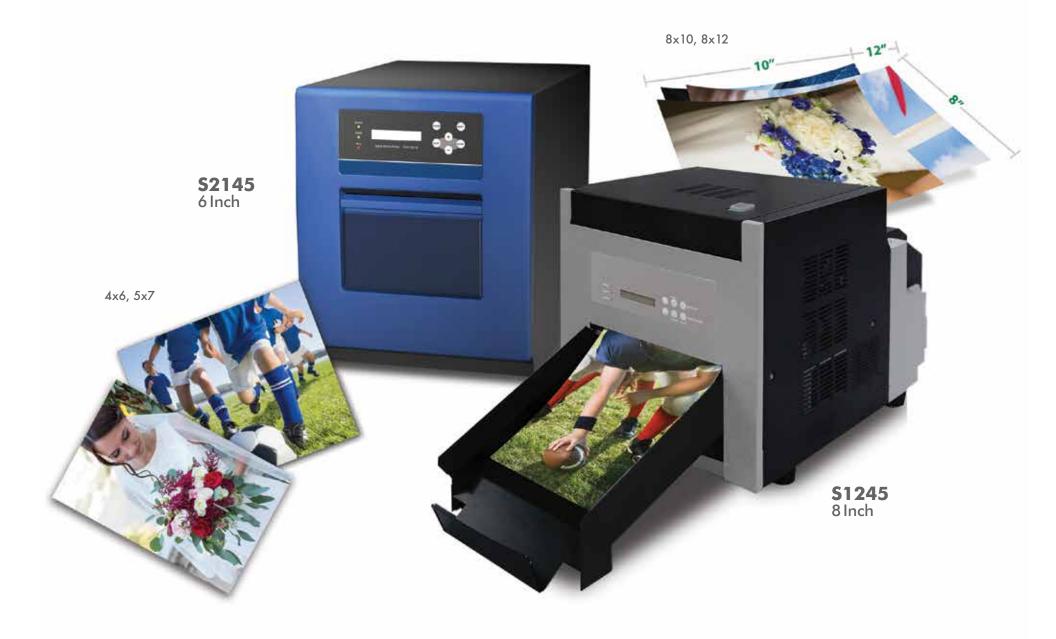

#### **Product Specifications\***

|                            | CS2                                                                                       | CE1                            | S2145                          | S1245                          |
|----------------------------|-------------------------------------------------------------------------------------------|--------------------------------|--------------------------------|--------------------------------|
| Print Method               | Dye Sublimation Thermal Transfer                                                          |                                |                                |                                |
| Resolution                 | 300 dpi                                                                                   |                                |                                |                                |
| Paper Size Capacity        | 300 prints (4"x6")                                                                        | 120 prints (8"x10")            | 700 prints (4"x6")             | 280 prints (8"x10")            |
|                            | 170 prints (5"x7")                                                                        | 100 prints (8"x12")            | 400 prints (5"x7")             | 230 prints (8"x12")            |
|                            | 150 prints (6"x8")                                                                        | -                              | 310 prints (6"x8")             | -                              |
|                            | 340 prints (3.5"x5")                                                                      | -                              | 790 prints (3.5"x5)            | -                              |
| <b>Optional Print Size</b> | (4"x6")x2 (2"x6")x2                                                                       | 8"x4", 8"x6", 8"x8"            | (2"x6")x2                      | (5"x7"/8")x2 (6"x8")x2         |
|                            | 5"x5", 6"x6"                                                                              |                                |                                | (4"x8")x3 8"x8"                |
| Print Speed                | 11 seconds (4"x6" print)                                                                  | 35 seconds (8"x10" print)      | 6.8 seconds (4"x6")            | 30 seconds (8"x10" print)      |
|                            | 17 seconds (5"x7" print)                                                                  | 39 seconds (8"x12" print)      | 10.4 seconds (5"x7")           | 39 seconds (8"x12" print)      |
|                            | 19 seconds (6"x8" print)                                                                  | -                              | 13.2 seconds (6"x8")           | -                              |
| Drivers                    | Windows 2000/XP/VISTA/7 32 or 64 bit/8 32 or 64 bit/10 compatible, Mac OSX 10.9 and above |                                |                                |                                |
| Ink Ribbon/Paper           | YMC+OP / Roll paper                                                                       |                                |                                |                                |
| Dimensions                 | 10.7" (W) x 6.6" (H) x 13.8" (D)                                                          | 13" (W) x 6.9" (H) x 15.6" (D) | 11.7"(W) x 13.2"(H) x 16.4"(D) | 13.5"(W) x 13.6"(H) x 19.3"(D) |
| Weight                     | 22 lbs.                                                                                   | 30 lbs.                        | 44 lbs.                        | 61 lbs.                        |
| Interface                  | USB 2.0                                                                                   |                                |                                |                                |
| Power Supply               | AC100-240V, 50/60HZ                                                                       | AC100-240V, 50/60HZ            | AC 100-120V/220-240V 5.1A      | AC 100-120V/220-240V 5.1A      |
|                            |                                                                                           | (auto switching)               | (auto switching)               | (auto switching)               |
| Buffer Memory              | 32 MB                                                                                     |                                | 16 MB x 2                      |                                |