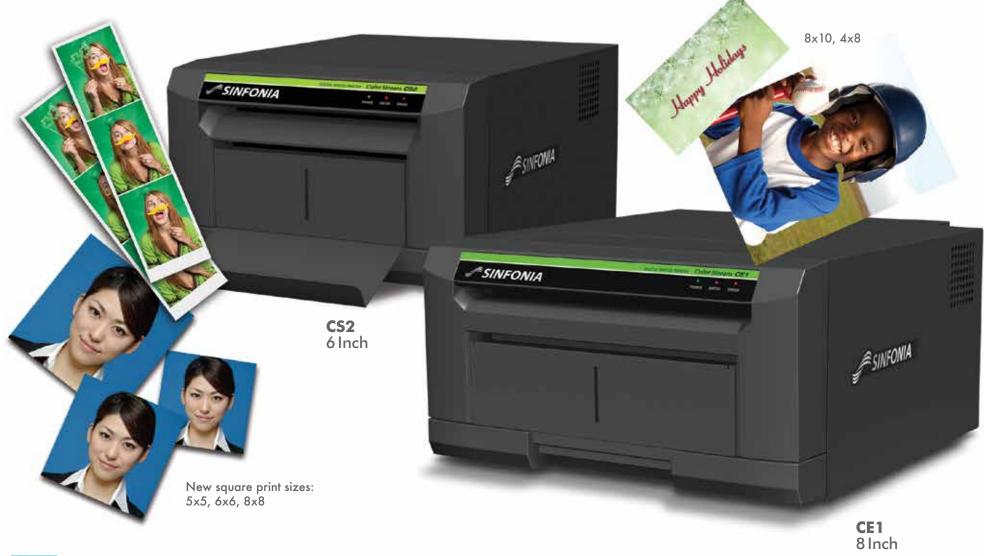

#### **Product Specifications\***

|                            | CS2                                                                                       | CE1                            | S2145                          | S1245                          |
|----------------------------|-------------------------------------------------------------------------------------------|--------------------------------|--------------------------------|--------------------------------|
| Print Method               | Dye Sublimation Thermal Transfer                                                          |                                |                                |                                |
| Resolution                 | 300 dpi                                                                                   |                                |                                |                                |
| Paper Size Capacity        | 300 prints (4"x6")                                                                        | 120 prints (8"x10")            | 700 prints (4"x6")             | 280 prints (8"x10")            |
|                            | 170 prints (5"x7")                                                                        | 100 prints (8"x12")            | 400 prints (5"x7")             | 230 prints (8"x12")            |
|                            | 150 prints (6"x8")                                                                        | -                              | 310 prints (6"x8")             | -                              |
|                            | 340 prints (3.5"x5")                                                                      | -                              | 790 prints (3.5"x5)            | -                              |
| <b>Optional Print Size</b> | (4"x6")x2 (2"x6")x2                                                                       | 8"x4", 8"x6", 8"x8"            | (2"x6")x2                      | (5"x7"/8")x2 (6"x8")x2         |
|                            | 5"x5", 6"x6"                                                                              |                                |                                | (4"x8")x3 8"x8"                |
| Print Speed                | 11 seconds (4"x6" print)                                                                  | 35 seconds (8"x10" print)      | 6.8 seconds (4"x6")            | 30 seconds (8"x10" print)      |
|                            | 17 seconds (5"x7" print)                                                                  | 39 seconds (8"x12" print)      | 10.4 seconds (5"x7")           | 39 seconds (8"x12" print)      |
|                            | 19 seconds (6"x8" print)                                                                  | -                              | 13.2 seconds (6"x8")           | -                              |
| Drivers                    | Windows 2000/XP/VISTA/7 32 or 64 bit/8 32 or 64 bit/10 compatible, Mac OSX 10.9 and above |                                |                                |                                |
| Ink Ribbon/Paper           | YMC+OP / Roll paper                                                                       |                                |                                |                                |
| Dimensions                 | 10.7" (W) x 6.6" (H) x 13.8" (D)                                                          | 13" (W) x 6.9" (H) x 15.6" (D) | 11.7"(W) x 13.2"(H) x 16.4"(D) | 13.5"(W) x 13.6"(H) x 19.3"(D) |
| Weight                     | 22 lbs.                                                                                   | 30 lbs.                        | 44 lbs.                        | 61 lbs.                        |
| Interface                  | USB 2.0                                                                                   |                                |                                |                                |
| Power Supply               | AC100-240V, 50/60HZ                                                                       | AC100-240V, 50/60HZ            | AC 100-120V/220-240V 5.1A      | AC 100-120V/220-240V 5.1A      |
|                            |                                                                                           | (auto switching)               | (auto switching)               | (auto switching)               |
| Buffer Memory              | 32 MB                                                                                     |                                | 16 MB x 2                      |                                |